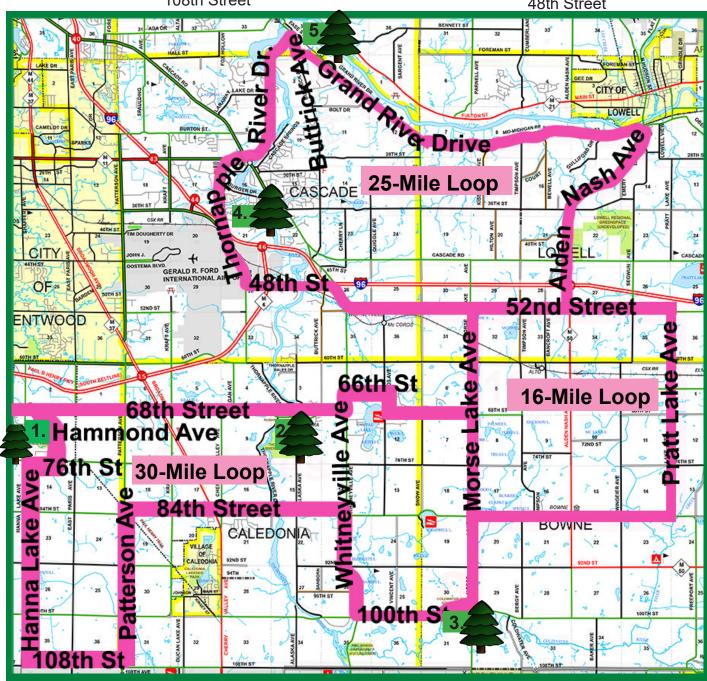

# Color Tour Southeast Kent County

### 30-Mile Loop

Hanna Lake Ave to 76th Street to Hammond Ave to 68th Street to Whitneyvell Ave to 66th Street to McCords Ave to 68th Street to Morse Lake Ave 100th Street to Whitneyville Ave to 84th Street to Patterson Ave to 108th Street

### 16-Mile Loop

Morse Lake Ave to 52nd Street to Pratt Lake Ave to 84th Street

#### 25-Mile Loop

Thornapple River Dr to Buttrick Ave to Grand River Dr to Alden Nash Ave 52nd Street to Whitneyville Ave to 48th Street

## Parks along/near the Route

- 1. Dutton Shadyside Park
- 2. Ruehs Park (off 68th St)
- 3. Coldwater River Park
- 4. Cascade Township Park

5. Ada Township Park